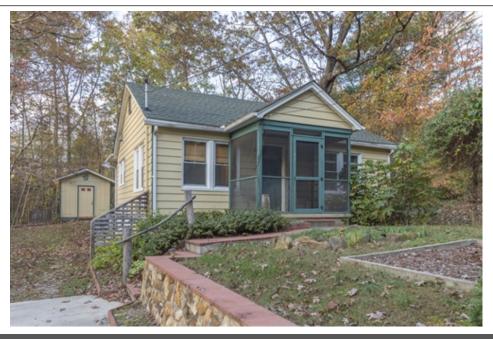

## Wonderful Cottage in Woodfin

## 50 Breckenridge Parkway, Asheville, NC 28804

- » Beds: 2 | Baths: 1 Full
- » MLS #: 4197529
- » Single Family | 800 ft<sup>2</sup> | Lot: 27,007 ft<sup>2</sup> (0.62 acres)
- » Convenient to Beaver Lake, North Asheville and Downtown
- » Immaculately maintained
- » More Info: 50BreckenridgePkwy.com

## \$385,000

Wonderful cottage on .62 ac lot in a convenient location in Woodfin. Short drive to Beaver Lake and all NAVL has to offer, 10 minutes to downtown AVL. Immaculately maintained home with custom-built storage/shop building in rear, room for a garage or carport, screened front porch. Walk a short path to access your own creek. Enjoy the songbirds and private backyard. The house does have a short term rental permit which conveys. All furnishings included.